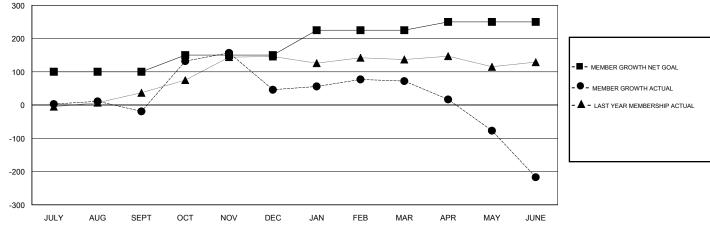

## GOALS AND ACTUAL MEMBERS CUMULATIVE

| DROPPED CLUBS: 4  DROPPED MEMBERS |     | 56 CLUBS OF 76 ADDED 1 OR MORE<br>NEW MEMBERS | GENDER DISTRIBUTION  MALE 1,937 (78.33%)  FEMALE 536 (21.67%)  Women Percentage Fiscal Year Goal: 0% |     |
|-----------------------------------|-----|-----------------------------------------------|------------------------------------------------------------------------------------------------------|-----|
| DECEASED                          | 8   | CLICK HERE FOR CUMULATIVE                     | TOTAL FAMILY UNIT MEMBERS                                                                            | 630 |
| CLUB CANCELLED                    | 74  | MEMBERSHIP DATA                               |                                                                                                      | 220 |
| OTHER                             | 537 |                                               | FAMILY MEMBERS PAYING HALF  DUES                                                                     | 320 |
| TOTAL                             | 619 |                                               |                                                                                                      |     |