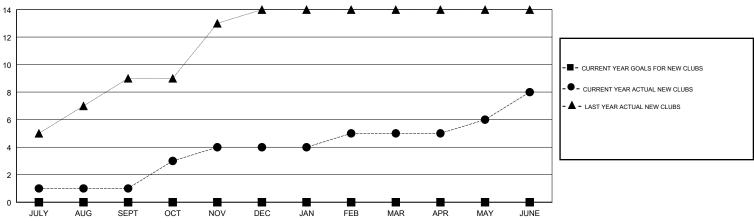

sfers) |
| JULY/AUG/SEPT | 0             | 1         | 0             | JULY/AUG/SEPT         | 100                       | 64                      | 78                                           |
| OCT/NOV/DEC   | 0             | 3         | 1             | OCT/NOV/DEC           | 50                        | 191                     | 126                                          |
| JAN/FEB/MAR   | 0             | 1         | 0             | JAN/FEB/MAR           | 75                        | 44                      | 15                                           |
| APR/MAY/JUNE  | 0             | 3         | 3             | APR/MAY/JUNE          | 25                        | 132                     | 400                                          |

## GOALS AND ACTUAL NEW CLUBS CUMULATIVE



## GOALS AND ACTUAL MEMBERS CUMULATIVE



| DROPPED CLUBS: 4  DROPPED MEMBERS |     | 56 CLUBS OF 76 ADDED 1 OR MORE<br>NEW MEMBERS | GENDER DISTRIBUTION  MALE 1,937 (78.33%)  FEMALE 536 (21.67%)  Women Percentage Fiscal Year Goal: 0% |     |
|-----------------------------------|-----|-----------------------------------------------|------------------------------------------------------------------------------------------------------|-----|
| DECEASED                          | 8   | CLICK HERE FOR CUMULATIVE                     | TOTAL FAMILY UNIT MEMBERS                                                                            | 630 |
| CLUB CANCELLED                    | 74  | MEMBERSHIP DATA                               |